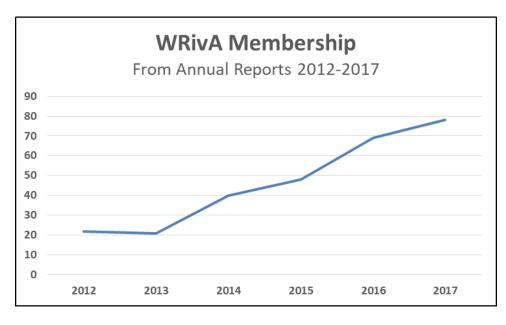

#### 15. Membership and Organisation

WRivA currently has 78 financial members, which has grown from Attendance at 9 ordinary meetings averaged 7.7 compared to 5.5 in the previous year. Committee members held 4 separate marketing and finance meetings in 2017.